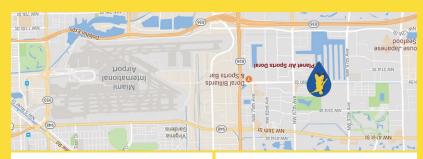

#### **IMAIM MORT**

1-95 to 836 west. Exit on 87th svenue north into 12th street, Jum left onto 12th street, go to 87th svenue north. Softh street and make a left to 92nd avenue. South street and make a left to 92nd avenue. South to the end of the street.

**826** (Palmetto expressway) to 25th street and go west. Straight to 92nd avenue and amke a left. South to the end of the street.

Tumpike to 836 east. Go to 87th avenue exit and make a left to 92nd avenue. Make a left to 9 the street.

#### 1950 nw 92nd ave, Doral, FL 33172 © 305 800-4fUN (4386)

#### FROM FORT LAUDERDALE OR WEST PALM BEACH

I-95 South to 826 west. Exit on NW 25th street and make a light. Straight to 92nd avenue and make a left. South to the end of the street.

**Turnpike** South to 826 west. Exit on NW 25th street and make a right. Straight to 92nd avenue and make a left. South to the end of the street.