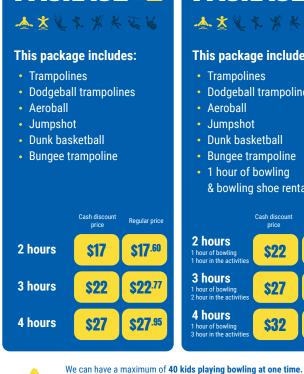

# PLANET A SUM ERCAMP

Package pricing | Rates are for 20 kids minimum | Price are by each kid

**PACKAGE #2** 