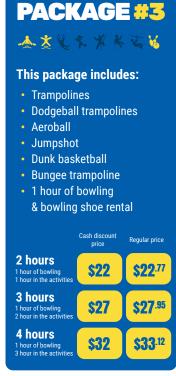

# PLANET A SUM ERCAMP

Package pricing | Rates are for 20 kids minimum | Price are by each kid

**PACKAGE #2** 